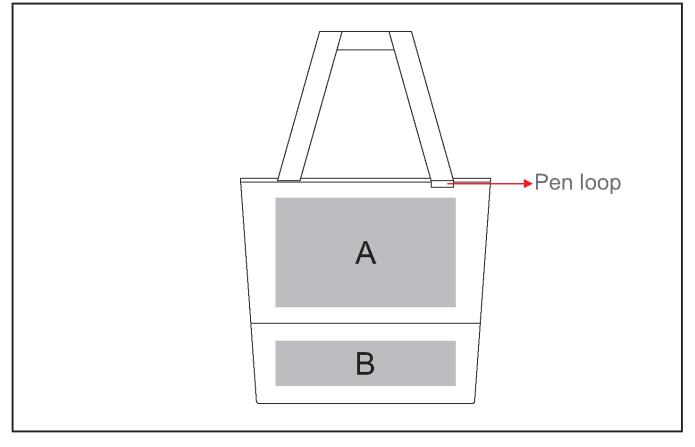

### Need to know:

- Includes 1-Colour, 1-Position Screen Print (setup fees apply)
- NB: Inclusive Branding is NOT applicable to Items marked as Reduced to Clear.
- Front of bag has a pen loop
- Both sides can be branded
- Cannot guarantee that print will align to the center seam. Branding will be visually straight

#### **Position A**

- 1. Screen Print (SA) 6 Colours Size: 250mm wide x 120mm high
- 2. Digital Direct Transfer (DDT-D) Full Colour Size: 105mm wide x 75mm high
  - Digital Direct Transfer (DDT-A) Full Colour Size: 148mm wide x 105mm high
- 4. Digital Direct Transfer (DDT-B) Full Colour Size: 210mm wide x 148mm high
- 5. Digital Direct Transfer (DDT-C) Full Colour Size: 230mm wide x 180mm high

### **Position B**

- 1. Screen Print (SA) 6 Colours Size: 280mm wide x 70mm high
- 2. Digital Direct Transfer (DDT-D) Full Colour Size: 105mm wide x 70mm high
- 3. Digital Direct Transfer (DDT-A) Full Colour Size: 148mm wide x 70mm high
- 4. Digital Direct Transfer (DDT-B) Full Colour Size: 230mm wide x 70mm high